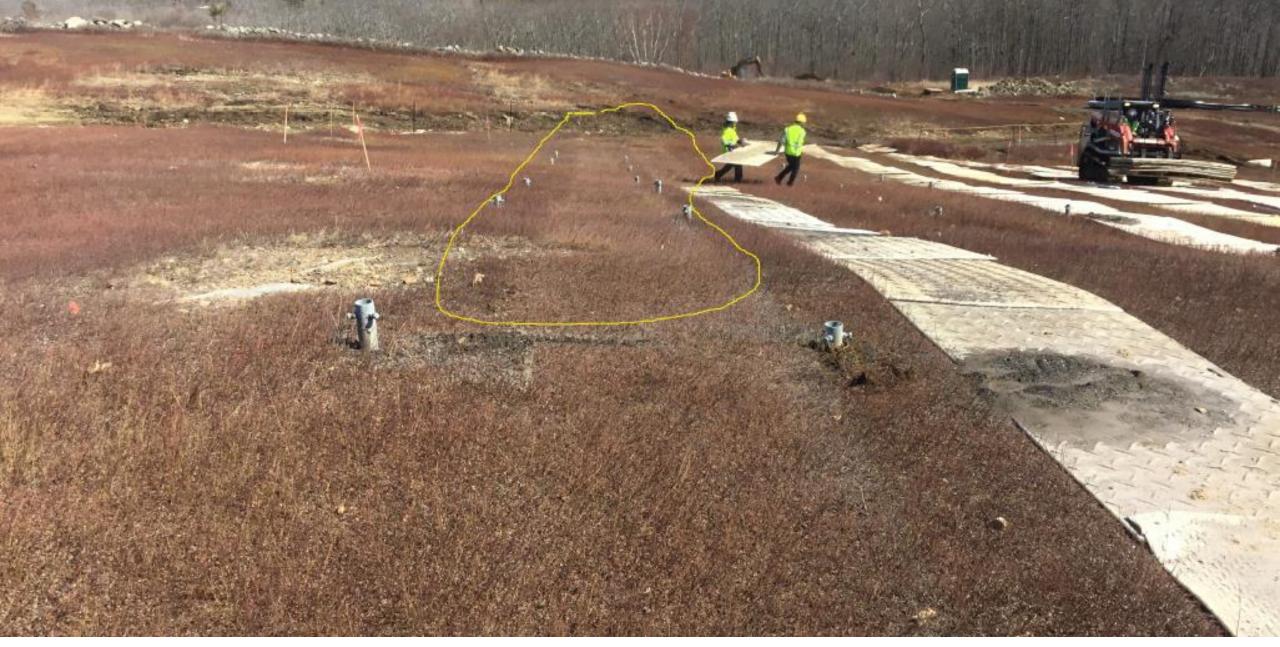

### **Livestock Array - Finished Product**

Developed by BlueWave Solar, owned by AES

**Cranberries - Single Axis Trackers** 

Developed by NextSun Energy, owned by PineGate Renewables

**Cranberries - Finished Product** 

Developed by NextSun Energy, owned by PineGate Renewables