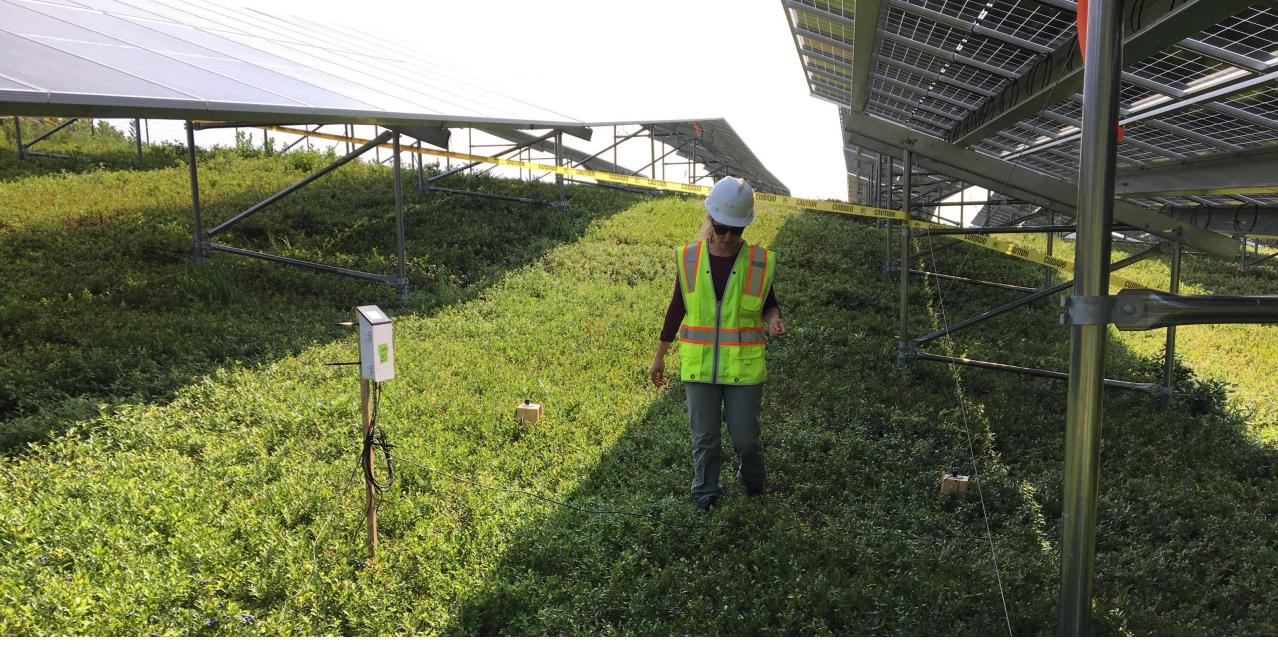

Wild Maine Blueberries - Soil Compaction and PAR Research with UMaine

Developed by BlueWave Solar, owned by Navison