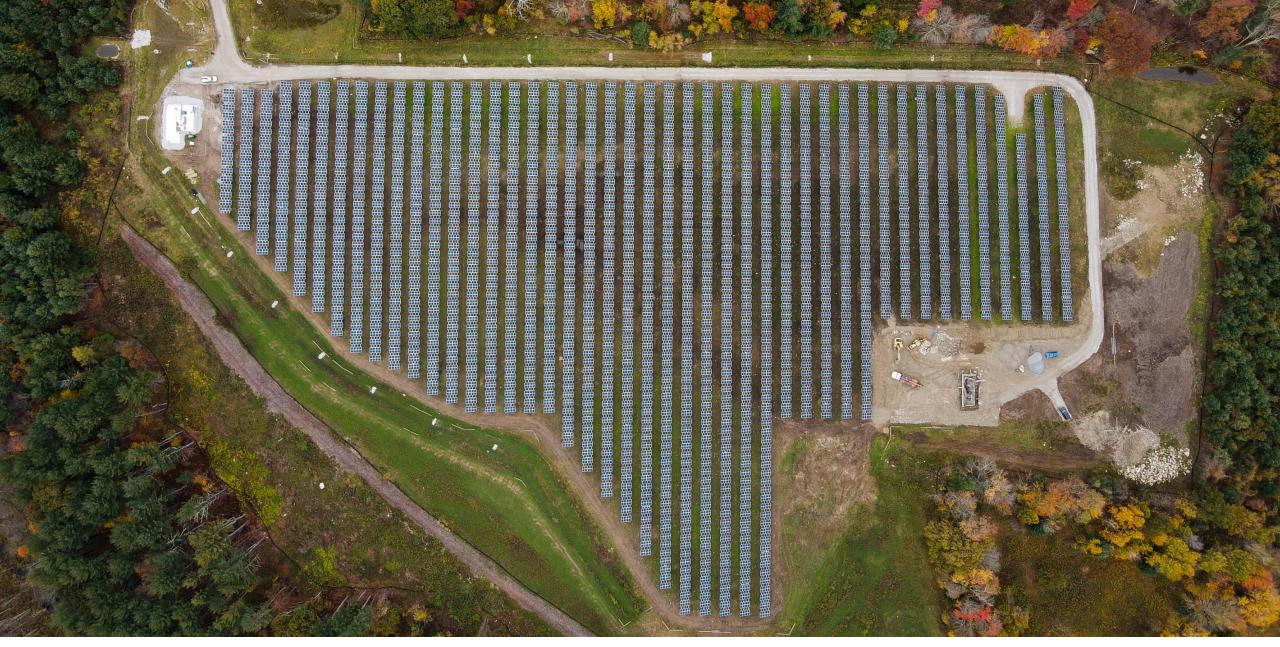

### **Livestock Array - Finished Product**

Developed by BlueWave Solar, owned by AES

**Cranberries - Single Axis Trackers** 

Developed by NextSun Energy, owned by PineGate Renewables

**Cranberries - Finished Product** 

Developed by NextSun Energy, owned by PineGate Renewables